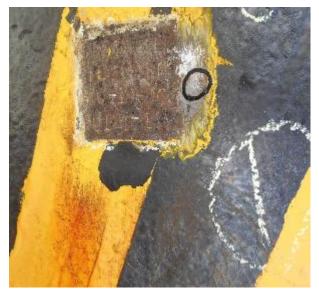

Dear Captain

Please be aware that one of our vessels in Brisbane, Australia was off hired recently due to the cargo loose gears distinguishing marks on the sheave block, shackles and hooks not being fully visible as they had rusted away. Refer below photos.

NO. 1 CARGO BLOCK

NO. 1 UPPER SHACKLE

NO. 1 LOWER SHACKLE

NO. 1 CARGO HOOK

These had to be remarked in a different area and a Class NK surveyor had to attend to verify the new stamps before cargo could be worked.