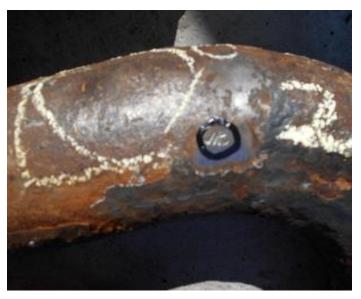

Dear Captain

Please be aware that one of our vessels in Brisbane, Australia was off hired recently due to the cargo loose gears distinguishing marks on the sheave block, shackles and hooks not being fully visible as they had rusted away. Refer below photos.

NO. 1 CARGO BLOCK

NO. 1 UPPER SHACKLE

NO. 1 LOWER SHACKLE

NO. 1 CARGO HOOK

These had to be remarked in a different area and a Class NK surveyor had to attend to verify the new stamps before cargo could be worked.