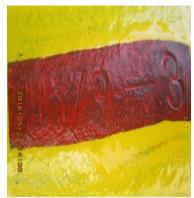

## > Identify crane diagram indicating location of markings

> Clean and locate the marked area on all the loose gear, varnish / paint the marks to prevent further deterioration of the marks.

Crane no. 4 sheave block U573-1

Crane no.4 SB70 shackles U573-2 Crane no.4 SB70 shackles U573-3

Crane no. 4 hook U573-4

> Ensure classification society approval stamp is present and legible on the loose <u>gear</u>

Marking by classification society