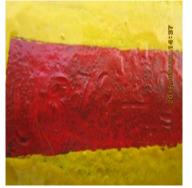

## > Identify crane diagram indicating location of markings

> Clean and locate the marked area on all the loose gear, varnish / paint the marks to prevent further deterioration of the marks.

Crane no. 4 sheave block U573-1

Crane no.4 SB70 shackles U573-2 Crane no.4 SB70 shackles U573-3

Crane no. 4 hook U573-4

> Ensure classification society approval stamp is present and legible on the loose <u>gear</u>

Marking by classification society