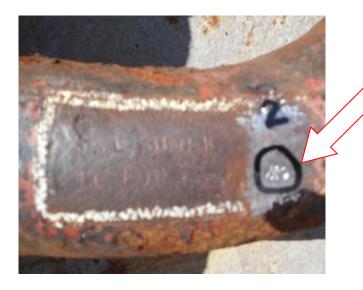

Dear Captain

Please be aware that one of our vessels in Brisbane, Australia was off hired recently due to the cargo loose gears distinguishing marks on the sheave block, shackles and hooks not being fully visible as they had rusted away. Refer below photos.

NO. 1 CARGO BLOCK

NO. 1 UPPER SHACKLE

NO. 1 LOWER SHACKLE

NO. 1 CARGO HOOK

These had to be remarked in a different area and a Class NK surveyor had to attend to verify the new stamps before cargo could be worked.