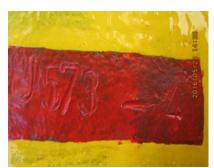

## > Identify crane diagram indicating location of markings

> Clean and locate the marked area on all the loose gear, varnish / paint the marks to prevent further deterioration of the marks.

Crane no. 4 sheave block U573-1

Crane no.4 SB70 shackles U573-2 Crane no.4 SB70 shackles U573-3

Crane no. 4 hook U573-4

> Ensure classification society approval stamp is present and legible on the loose <u>gear</u>

Marking by classification society