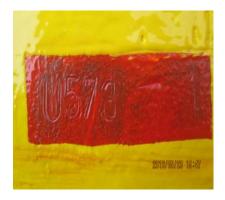

## > Identify crane diagram indicating location of markings

> Clean and locate the marked area on all the loose gear, varnish / paint the marks to prevent further deterioration of the marks.

Crane no. 4 sheave block U573-1

Crane no.4 SB70 shackles U573-2 Crane no.4 SB70 shackles U573-3

Crane no. 4 hook U573-4

> Ensure classification society approval stamp is present and legible on the loose <u>gear</u>

Marking by classification society