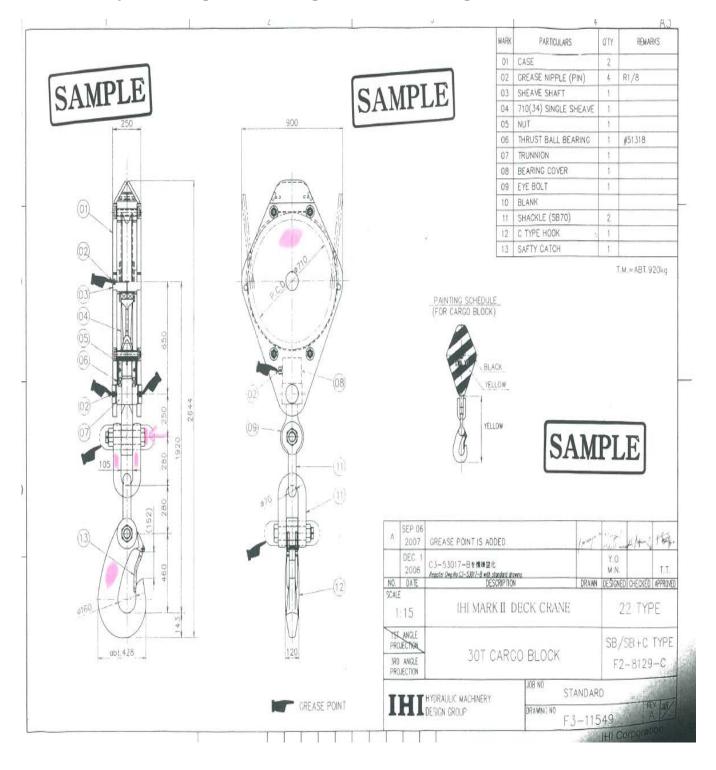

## > Identify crane diagram indicating location of markings

> Clean and locate the marked area on all the loose gear, varnish / paint the marks to prevent further deterioration of the marks.

Crane no. 4 sheave block U573-1

# Also ensure the markings on loose gear are as per the numbers indicated in the cargo gear certificate

PART 32 Issue 2

CARGO HANDLING EQUIPMENT

Fome MO 32/2

# CERTIFICATE OF TEST AND EXAMINATION OF CARGO GEAR, BEING BLOCKS, CHAINS, RINGS, HOOKS, SHACKLES, SWIVELS, ETC

| Ship or store                                     |                         |                            |                                 | Certi                    | icate No          | S14-2-A                 |                                                                                    |
|---------------------------------------------------|-------------------------|----------------------------|---------------------------------|--------------------------|-------------------|-------------------------|------------------------------------------------------------------------------------|
| Distinguishing<br>numbers or<br>marks of articles | Description of articles | Material<br>of<br>articles | Number<br>of articles<br>tested | Proof<br>load<br>applied | Date<br>of test   | Safe<br>working<br>load | Name and address<br>of makers or<br>suppliers of articles                          |
| S14-2-1                                           | Moving<br>Sheave Blocks | JIS SS400<br>etc           | 1                               | 600KN                    | 12 <b>-</b> 01-11 | 150KN                   | Euro Trading Japan Co., Ltd.                                                       |
| <u>814-2-2</u>                                    | BB70 Shackles           | JIS S25C                   | 1                               | 600KN                    | 12-01-11          | 300KN                   | No.9 KOWA BLDG<br>8-10, AKASAKA<br>1-CHOME,<br>MINATO-KU, TOKYO<br>107-0052, JAPAN |
| <mark>814-2-3</mark>                              | SB70 Shackles           | JIS S25C                   | 1                               | 600KN                    | 12-01-11          | 300KN                   |                                                                                    |
| \$14-2-4                                          | Hooks                   | JIS S45C                   | 1                               | 600KN                    | 12-01-11          | 300KN                   |                                                                                    |
|                                                   |                         |                            |                                 |                          |                   |                         |                                                                                    |