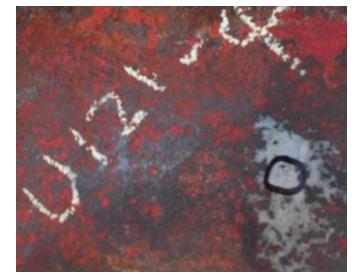

Dear Captain

Please be aware that one of our vessels in Brisbane, Australia was off hired recently due to the cargo loose gears distinguishing marks on the sheave block, shackles and hooks not being fully visible as they had rusted away. Refer below photos.

NO. 1 CARGO BLOCK

NO. 1 UPPER SHACKLE

NO. 1 LOWER SHACKLE

NO. 1 CARGO HOOK

These had to be remarked in a different area and a Class NK surveyor had to attend to verify the new stamps before cargo could be worked.