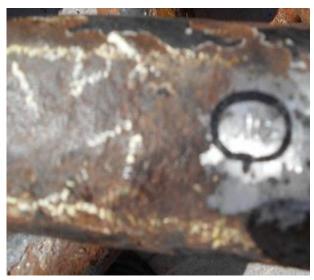

Dear Captain

Please be aware that one of our vessels in Brisbane, Australia was off hired recently due to the cargo loose gears distinguishing marks on the sheave block, shackles and hooks not being fully visible as they had rusted away. Refer below photos.

NO. 1 CARGO BLOCK

NO. 1 UPPER SHACKLE

NO. 1 LOWER SHACKLE

NO. 1 CARGO HOOK

These had to be remarked in a different area and a Class NK surveyor had to attend to verify the new stamps before cargo could be worked.